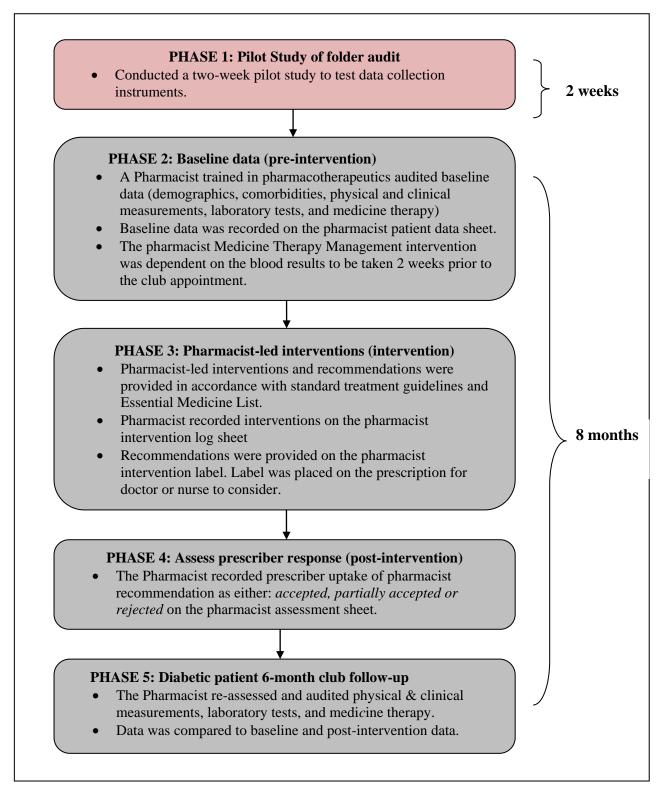

#### **APPENDIX 2. PHARMACIST MEDICINE THERAPY DATA COLLECTION PROCESS**

Outline of the pharmacist medicine therapy management data collection process (November 2016 - June 2017).